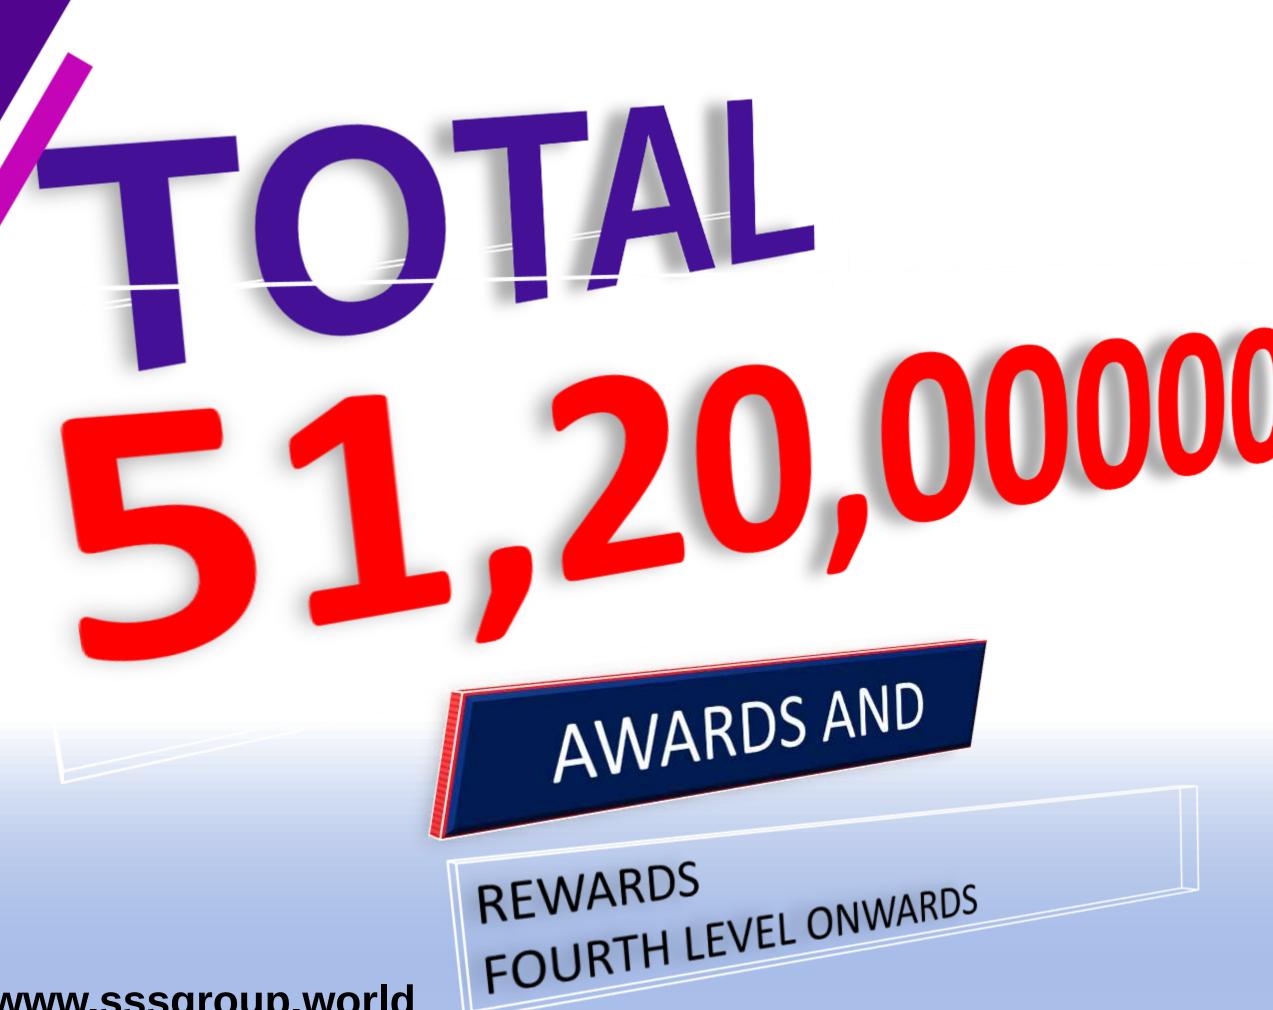

## LEVEL UPGRADE INCOME

| LEVEL | RS        | TEAM | INCOME    | UPGRADE    | INCOME    |
|-------|-----------|------|-----------|------------|-----------|
| 1     | 400 X     | 2    | 800       | 600        | 200       |
| 2     | 600 X     | 4    | 2400      | 1200       | 1200      |
| 3     | 1200 X    | 8    | 9600      | 4000       | 5600      |
| 4     | 4000 X    | 16   | 64000     | 20000      | 44000     |
| 5     | 20000 X   | 32   | 640000    | 100000     | 540000    |
| 6     | 100000 X  | 64   | 6400000   | 200000     | 6200000   |
| 7     | 200000 X  | 128  | 25600000  | 2000000    | 23600000  |
| 8     | 2000000 X | 256  | 512000000 | NO UPGRADE | 512000000 |
| TOTAL | 2326200   | 510  | 544716800 | 2325800    | 542391000 |