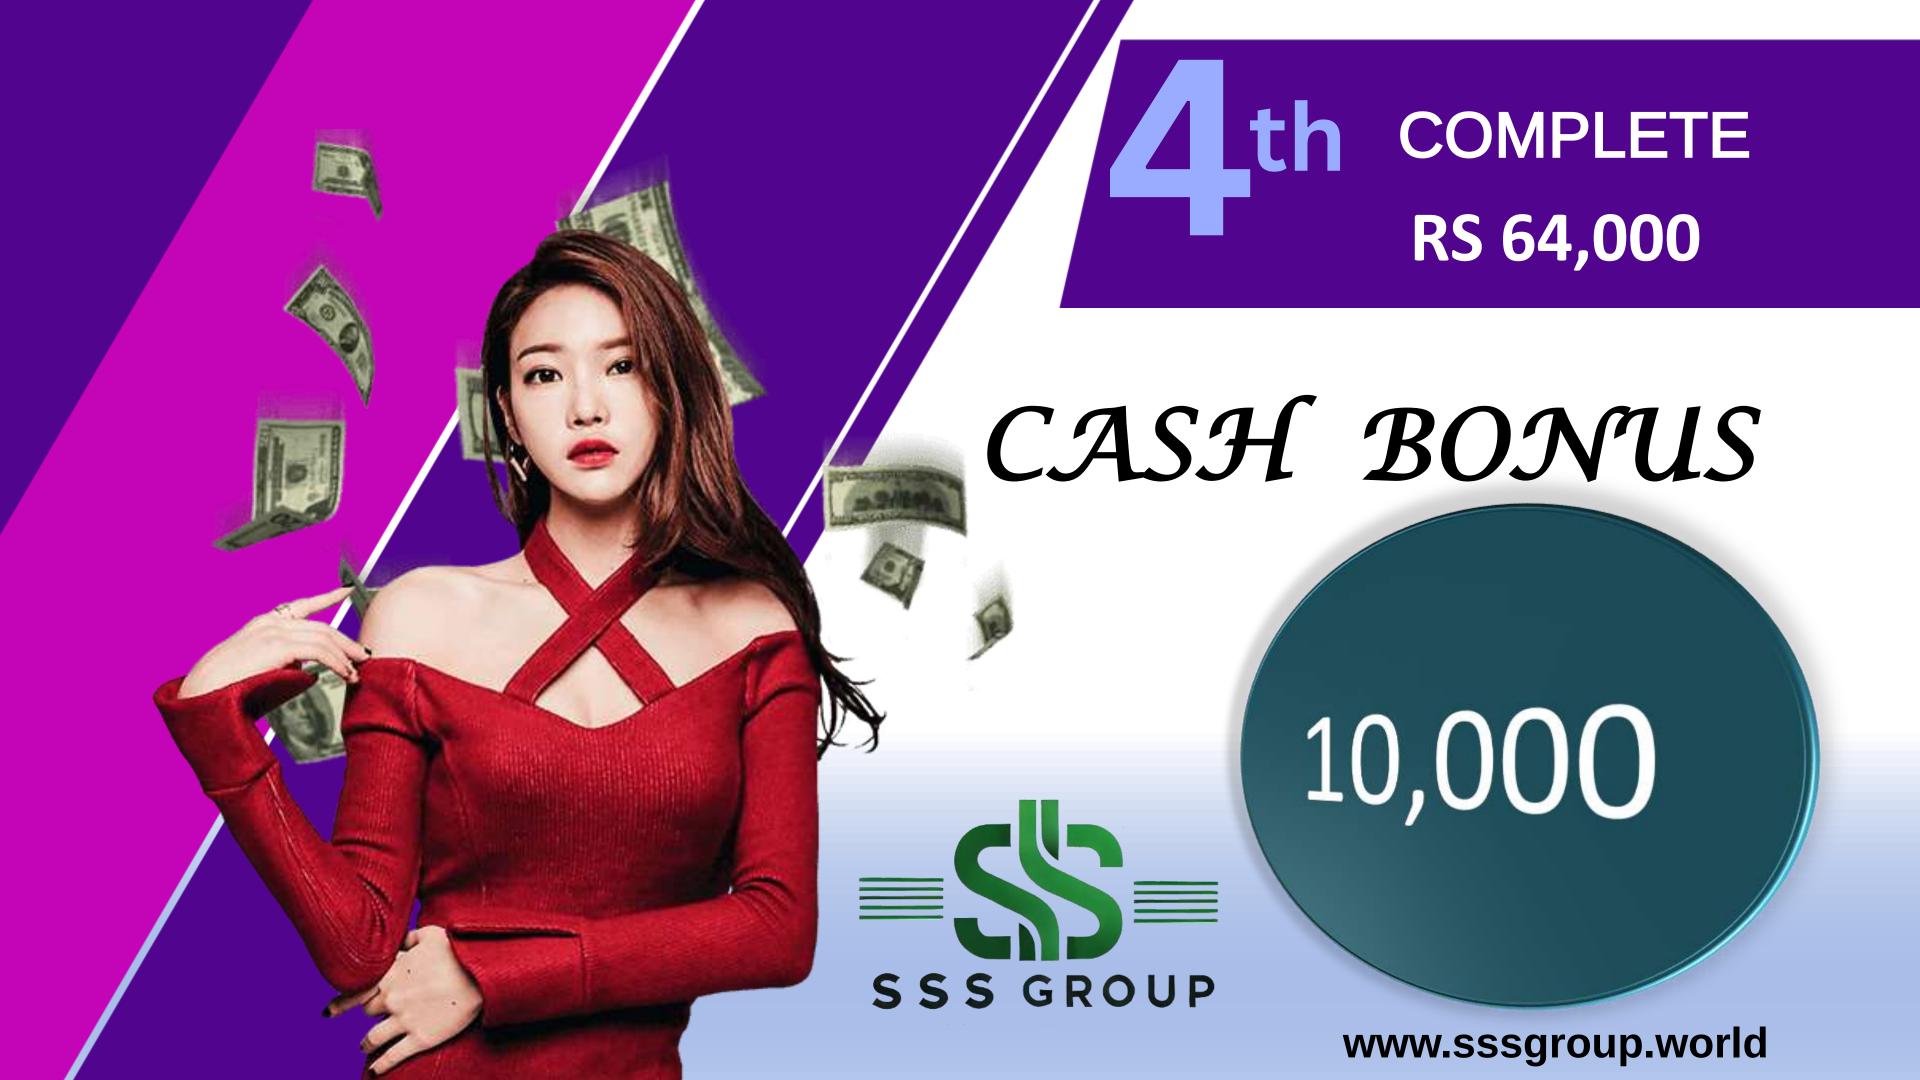

## LEVEL UPGRADE INCOME

| LEVEL | RS        | TEAM | INCOME    | UPGRADE    | INCOME    |
|-------|-----------|------|-----------|------------|-----------|
| 1     | 400 X     | 2    | 800       | 600        | 200       |
| 2     | 600 X     | 4    | 2400      | 1200       | 1200      |
| 3     | 1200 X    | 8    | 9600      | 4000       | 5600      |
| 4     | 4000 X    | 16   | 64000     | 20000      | 44000     |
| 5     | 20000 X   | 32   | 640000    | 100000     | 540000    |
| 6     | 100000 X  | 64   | 6400000   | 200000     | 6200000   |
| 7     | 200000 X  | 128  | 25600000  | 2000000    | 23600000  |
| 8     | 2000000 X | 256  | 512000000 | NO UPGRADE | 512000000 |
| TOTAL | 2326200   | 510  | 544716800 | 2325800    | 542391000 |